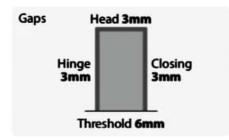

🔮 FD30

Glazing Sidepanels None

Inspection Type

FULL ACCESS

1

| Flat Door Condition                                                           |                                                       |                            |
|-------------------------------------------------------------------------------|-------------------------------------------------------|----------------------------|
| The leaf and frame are adequate                                               | ely specified                                         |                            |
| × There is no damage significant e                                            |                                                       |                            |
| Gaps between the leaf and the f                                               |                                                       |                            |
| × Hinges are in good condition wi                                             |                                                       |                            |
| <ul> <li>Glazing is suitable and free from</li> </ul>                         |                                                       |                            |
| The self-closer operates effective                                            |                                                       |                            |
| The leaf closes well into the frame                                           |                                                       |                            |
| × Letterbox is either certified fire r                                        | esistant and/or made of fire resistant metal material |                            |
| Replace fire door with FD30s fire rated door.                                 |                                                       | TIMESCALE                  |
| The fire door is damaged beyond repair or is past its useful/serviceable life |                                                       | LONG TERM                  |
| REFERENCE RB-XKAIG7                                                           | DUE 26/08/2023                                        | SEVERITY<br>TRIVIAL BREACH |
| CATEGORY Upgrades: Fire Door Replacemen                                       | nt                                                    | THITINE DILACH             |
| Add/replace screws in hinges.                                                 |                                                       | TIMESCALE                  |
| Hinges have less than the required three screws.                              |                                                       | SHORT TERM                 |
| REFERENCE RB-6AAEUA                                                           | DUE 26/03/2023                                        | SEVERITY<br>TRIVIAL BREACH |
|                                                                               |                                                       | THIT IAL DILACH            |