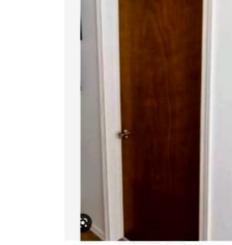

## Flat Entrance Door, Flat 01

Item Flat Entrance Door

Fire Rating FD30

Certification BWF Certifire

Intumescent and Smoke Seals Intumescent Floor / Flat Ground / 01

Self-Closing Devices Overhead

Glazing Leaf None

🔮 FD30

Glazing Sidepanels None

Inspection Type

FULL ACCESS

1

| Flat Door Condition                                                           |                                                       |                            |
|-------------------------------------------------------------------------------|-------------------------------------------------------|----------------------------|
| The leaf and frame are adequate                                               | ely specified                                         |                            |
| × There is no damage significant e                                            |                                                       |                            |
| Gaps between the leaf and the f                                               |                                                       |                            |
| × Hinges are in good condition wi                                             |                                                       |                            |
| <ul> <li>Glazing is suitable and free from</li> </ul>                         |                                                       |                            |
| The self-closer operates effective                                            |                                                       |                            |
| The leaf closes well into the frame                                           |                                                       |                            |
| × Letterbox is either certified fire r                                        | esistant and/or made of fire resistant metal material |                            |
| Replace fire door with FD30s fire rated door.                                 |                                                       | TIMESCALE                  |
| The fire door is damaged beyond repair or is past its useful/serviceable life |                                                       | LONG TERM                  |
| REFERENCE RB-XKAIG7                                                           | DUE 26/08/2023                                        | SEVERITY<br>TRIVIAL BREACH |
| CATEGORY Upgrades: Fire Door Replacemen                                       | nt                                                    | THITINE DILACH             |
| Add/replace screws in hinges.                                                 |                                                       | TIMESCALE                  |
| Hinges have less than the required three screws.                              |                                                       | SHORT TERM                 |
| REFERENCE RB-6AAEUA                                                           | DUE 26/03/2023                                        | SEVERITY<br>TRIVIAL BREACH |
|                                                                               |                                                       | THIT IAL DILACH            |